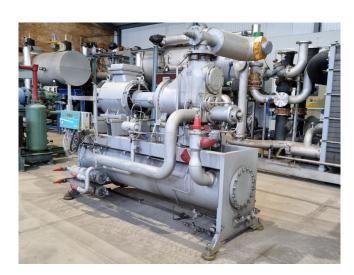

## Sabroe SAB 163 BF MK1

#### **Used Sabroe SAB 163 BF MK1**

Used Sabroe SAB 163 BF NH3 screw compressor on a steel base frame. Complete with a Schorch KN7250S-AB014-152 electric motor - 50 Hz - 90 kW - 2960 RPM, Sabroe OHU 6022 D oil separator, safety switches and a UNISAB II system controller. \*Why choose for HOSBV? We are not only the largest used refrigeration specialist in Europe, but also, we deliver all equipment solely if it has passed our extensive test. Warranty and industrial cleaning are included in your purchase. \*If requested we are happy to arrange your shipment.