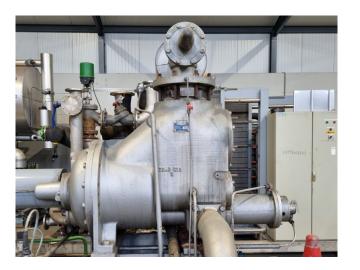

#### **Used Sabroe SAB 163 BF MK1**

Used Sabroe SAB 163 BF NH3 screw compressor on a steel base frame. Complete with a Schorch KN7250S-AB014-152 electric motor - 50 Hz - 90 kW - 2960 RPM, Sabroe OHU 6022 D oil separator, safety switches and a UNISAB II system controller. \*Why choose for HOSBV? We are not only the largest used refrigeration specialist in Europe, but also, we deliver all equipment solely if it has passed our extensive test. Warranty and industrial cleaning are included in your purchase. \*If requested we are happy to arrange your shipment.