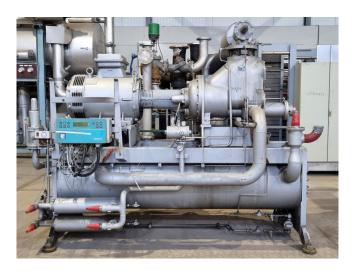

#### **Used Sabroe SAB 163 BF MK1**

Used Sabroe SAB 163 BF NH3 screw compressor on a steel base frame. Complete with a Schorch KN7250S-AB014-152 electric motor - 50 Hz - 90 kW - 2960 RPM, Sabroe OHU 6022 D oil separator, safety switches and a UNISAB II system controller. \*Why choose for HOSBV? We are not only the largest used refrigeration specialist in Europe, but also, we deliver all equipment solely if it has passed our extensive test. Warranty and industrial cleaning are included in your purchase. \*If requested we are happy to arrange your shipment.