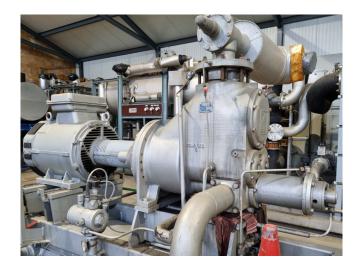

#### **Used Sabroe SAB 163 BF MK1**

Used Sabroe SAB 163 BF NH3 screw compressor on a steel base frame. Complete with a Schorch KN7250S-AB014-152 electric motor - 50 Hz - 90 kW - 2960 RPM, Sabroe OHU 6022 D oil separator, safety switches and a UNISAB II system controller. \*Why choose for HOSBV? We are not only the largest used refrigeration specialist in Europe, but also, we deliver all equipment solely if it has passed our extensive test. Warranty and industrial cleaning are included in your purchase. \*If requested we are happy to arrange your shipment.