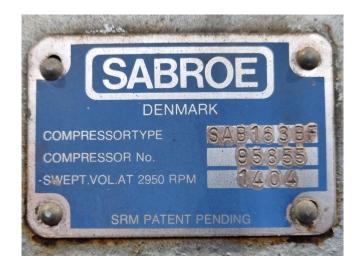

## **Specifications**

| Brand                    | Sabroe               |
|--------------------------|----------------------|
| Туре                     | SAB 163 BF MK1       |
| Refrigerant              | NH 3 (ammonia)       |
| kW at -10°C/+40°C        | 687,4                |
| kW at -20°C/+40°C        | 459,1                |
| kW at -30°C/+40°C        | 289,0                |
| kW at -40°C/+40°C        | 167,1                |
| Electromotor Specs       | 50 Hz - 90 kW - 2960 |
|                          | RPM                  |
| Unloaded Start           | ✓                    |
| Capacity Control         | ✓                    |
| On steel base frame      | ✓                    |
| Pressure safety switches | ✓                    |
| Hp/Lp/Op                 |                      |
| Oil separator            | ✓                    |
| Control panel            | ✓                    |
| m3 / h                   | 1404,0               |
| Weight in kg.            | 1.700                |
| Sizes                    | 2600x1200x2200 mm    |
|                          | (LxWxH)              |
| Stock                    | 1                    |
|                          |                      |

#### **Used Sabroe SAB 163 BF MK1**

Used Sabroe SAB 163 BF NH3 screw compressor on a steel base frame. Complete with a Schorch KN7250S-AB014-152 electric motor - 50 Hz - 90 kW - 2960 RPM, Sabroe OHU 6022 D oil separator, safety switches and a UNISAB II system controller. \*Why choose for HOSBV? We are not only the largest used refrigeration specialist in Europe, but also, we deliver all equipment solely if it has passed our extensive test. Warranty and industrial cleaning are included in your purchase. \*If requested we are happy to arrange your shipment.