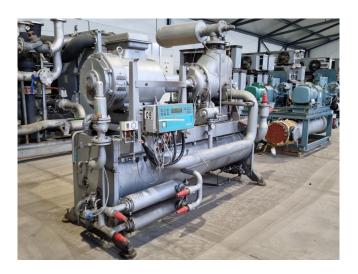

#### **Used Sabroe SAB 163 BF MK1**

Used Sabroe SAB 163 BF NH3 screw compressor on a steel base frame. Complete with a Schorch KN7250S-AB014-152 electric motor - 50 Hz - 90 kW - 2960 RPM, Sabroe OHU 6022 D oil separator, safety switches and a UNISAB II system controller. \*Why choose for HOSBV? We are not only the largest used refrigeration specialist in Europe, but also, we deliver all equipment solely if it has passed our extensive test. Warranty and industrial cleaning are included in your purchase. \*If requested we are happy to arrange your shipment.