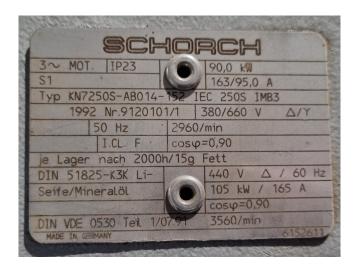

#### **Used Sabroe SAB 163 BF MK1**

Used Sabroe SAB 163 BF NH3 screw compressor on a steel base frame. Complete with a Schorch KN7250S-AB014-152 electric motor - 50 Hz - 90 kW - 2960 RPM, Sabroe OHU 6022 D oil separator, safety switches and a UNISAB II system controller. \*Why choose for HOSBV? We are not only the largest used refrigeration specialist in Europe, but also, we deliver all equipment solely if it has passed our extensive test. Warranty and industrial cleaning are included in your purchase. \*If requested we are happy to arrange your shipment.