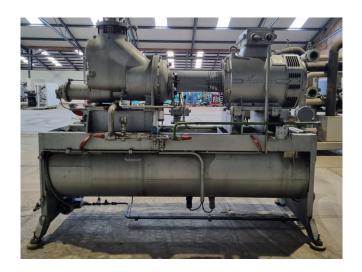

#### **Used Sabroe SAB 163 BF MK1**

Used Sabroe SAB 163 BF NH3 screw compressor on a steel base frame. Complete with a Schorch KN7250S-AB014-152 electric motor - 50 Hz - 90 kW - 2960 RPM, Sabroe OHU 6022 D oil separator, safety switches and a UNISAB II system controller. \*Why choose for HOSBV? We are not only the largest used refrigeration specialist in Europe, but also, we deliver all equipment solely if it has passed our extensive test. Warranty and industrial cleaning are included in your purchase. \*If requested we are happy to arrange your shipment.