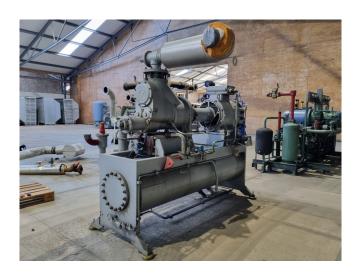

## Sabroe SAB 163 BF MK1

#### **Used Sabroe SAB 163 BF MK1**

Used Sabroe SAB 163 BF NH3 screw compressor on a steel base frame. Complete with a Schorch KN7250S-AB014-152 electric motor - 50 Hz - 90 kW - 2960 RPM, Sabroe OHU 6022 D oil separator, safety switches and a UNISAB II system controller. \*Why choose for HOSBV? We are not only the largest used refrigeration specialist in Europe, but also, we deliver all equipment solely if it has passed our extensive test. Warranty and industrial cleaning are included in your purchase. \*If requested we are happy to arrange your shipment.