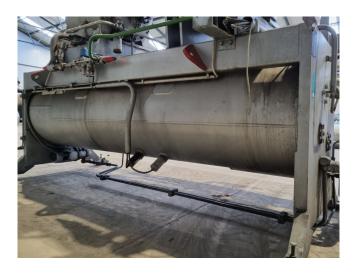

#### **Used Sabroe SAB 163 BF MK1**

Used Sabroe SAB 163 BF NH3 screw compressor on a steel base frame. Complete with a Schorch KN7250S-AB014-152 electric motor - 50 Hz - 90 kW - 2960 RPM, Sabroe OHU 6022 D oil separator, safety switches and a UNISAB II system controller. \*Why choose for HOSBV? We are not only the largest used refrigeration specialist in Europe, but also, we deliver all equipment solely if it has passed our extensive test. Warranty and industrial cleaning are included in your purchase. \*If requested we are happy to arrange your shipment.