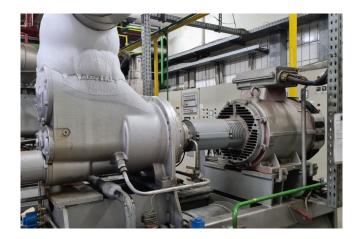

## Sabroe SAB 163 BF MK1

#### **Used Sabroe SAB 163 BF MK1**

Used Sabroe SAB 163 BF NH3 screw compressor on a steel base frame. Complete with a Schorch KN7250S-AB014-152 electric motor - 50 Hz - 90 kW - 2960 RPM, Sabroe OHU 6022 D oil separator, safety switches and a UNISAB II system controller. \*Why choose for HOSBV? We are not only the largest used refrigeration specialist in Europe, but also, we deliver all equipment solely if it has passed our extensive test. Warranty and industrial cleaning are included in your purchase. \*If requested we are happy to arrange your shipment.