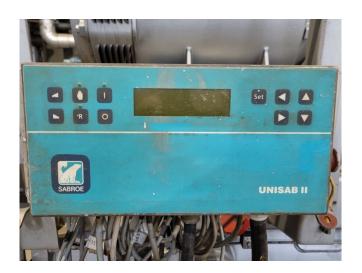

#### **Used Sabroe SAB 163 BF MK1**

Used Sabroe SAB 163 BF NH3 screw compressor on a steel base frame. Complete with a Schorch KN7250S-AB014-152 electric motor - 50 Hz - 90 kW - 2960 RPM, Sabroe OHU 6022 D oil separator, safety switches and a UNISAB II system controller. \*Why choose for HOSBV? We are not only the largest used refrigeration specialist in Europe, but also, we deliver all equipment solely if it has passed our extensive test. Warranty and industrial cleaning are included in your purchase. \*If requested we are happy to arrange your shipment.