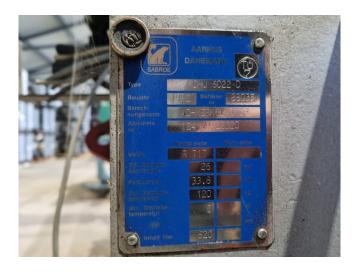

#### **Used Sabroe SAB 163 BF MK1**

Used Sabroe SAB 163 BF NH3 screw compressor on a steel base frame. Complete with a Schorch KN7250S-AB014-152 electric motor - 50 Hz - 90 kW - 2960 RPM, Sabroe OHU 6022 D oil separator, safety switches and a UNISAB II system controller. \*Why choose for HOSBV? We are not only the largest used refrigeration specialist in Europe, but also, we deliver all equipment solely if it has passed our extensive test. Warranty and industrial cleaning are included in your purchase. \*If requested we are happy to arrange your shipment.