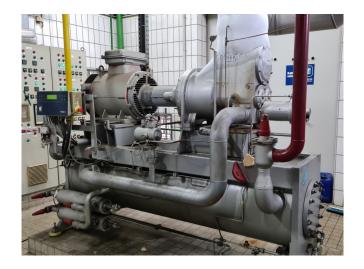

#### **Used Sabroe SAB 163 BF MK1**

Used Sabroe SAB 163 BF NH3 screw compressor on a steel base frame. Complete with a Schorch KN7250S-AB014-152 electric motor - 50 Hz - 90 kW - 2960 RPM, Sabroe OHU 6022 D oil separator, safety switches and a UNISAB II system controller. \*Why choose for HOSBV? We are not only the largest used refrigeration specialist in Europe, but also, we deliver all equipment solely if it has passed our extensive test. Warranty and industrial cleaning are included in your purchase. \*If requested we are happy to arrange your shipment.