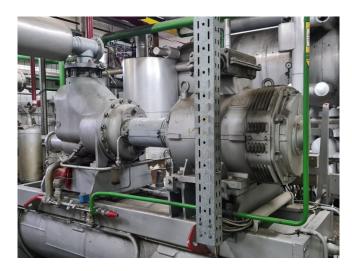

## Sabroe SAB 163 BF MK1

#### **Used Sabroe SAB 163 BF MK1**

Used Sabroe SAB 163 BF NH3 screw compressor on a steel base frame. Complete with a Schorch KN7250S-AB014-152 electric motor - 50 Hz - 90 kW - 2960 RPM, Sabroe OHU 6022 D oil separator, safety switches and a UNISAB II system controller. \*Why choose for HOSBV? We are not only the largest used refrigeration specialist in Europe, but also, we deliver all equipment solely if it has passed our extensive test. Warranty and industrial cleaning are included in your purchase. \*If requested we are happy to arrange your shipment.