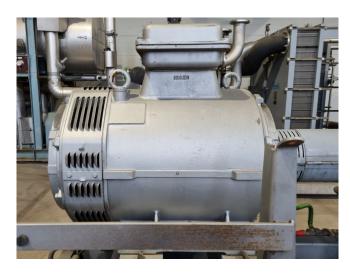

#### **Used Sabroe SAB 163 BF MK1**

Used Sabroe SAB 163 BF NH3 screw compressor on a steel base frame. Complete with a Schorch KN7250S-AB014-152 electric motor - 50 Hz - 90 kW - 2960 RPM, Sabroe OHU 6022 D oil separator, safety switches and a UNISAB II system controller. \*Why choose for HOSBV? We are not only the largest used refrigeration specialist in Europe, but also, we deliver all equipment solely if it has passed our extensive test. Warranty and industrial cleaning are included in your purchase. \*If requested we are happy to arrange your shipment.